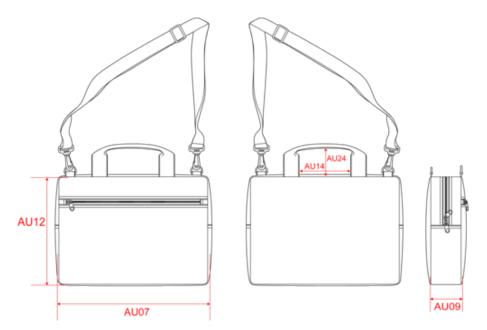

### Dimensions (cm)

# KI5402 K-loop laptop bag

| Measurements in cm          | One size |  |  |
|-----------------------------|----------|--|--|
| AU07 - Total width          | 38.00    |  |  |
| AU09 - Depth of bottom part | 7.00     |  |  |
| AU12 - Total height         | 27.00    |  |  |
| AU14 - Handle length        | 12.50    |  |  |
| AU24 - Handle height        | 10.00    |  |  |