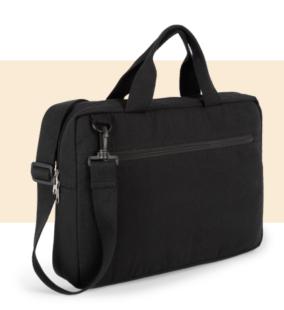

# K-loop laptop bag

• Durable laptop work bag, made from recycled cotton and recycled polyester.

- · Practical and easy to carry.
- This bag is part of the "K-loop" project.

Recycled cotton / recycled polyester. Laptop and document work bag. Handles + adjustable and detachable shoulder strap in recycled cotton ribbon. This bag is part of the "K-loop" project. With this project, Kimood is literally closing the loop of the circular economy. The cotton used comes from waste generated in the production of cotton items for the Kariban brand, and the KARIBAN BRANDS range. The added polyester comes from recycled PET plastic bottles. During the recycling process, tracers are added to the yarn in the form of viscose and ceramic filaments to act as a unique digital fingerprint. The tracers reflect light in a unique way and therefore carry a clear and tamper-proof code. This allows us to unequivocally store in a blockchain all the information from the processes the yarn has been subjected to. Thanks to the Aware™ tracer technology and associated blockchain platform, Kimood allows the end consumer to track the entire production process. This guarantees that the product has been recycled using its own waste, with no possible alterations in the process. A special label with a QR code provides access to the Aware<sup>™</sup> platform for direct authentication of certifications using a smartphone.

# KI5402 K-loop laptop bag

| Measurements in cm          | One size |  |  |
|-----------------------------|----------|--|--|
| AU07 - Total width          | 38.00    |  |  |
| AU09 - Depth of bottom part | 7.00     |  |  |
| AU12 - Total height         | 27.00    |  |  |
| AU14 - Handle length        | 12.50    |  |  |
| AU24 - Handle height        | 10.00    |  |  |

# KI5402 K-loop laptop bag